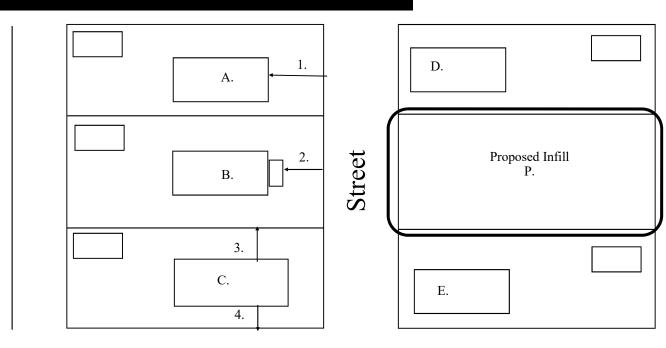

## Ground Plan Comparison Form IDZ-1 and IDZ-2/3 less than or equal to 1 acre

| Address               | 1. Setback to Structure | 2. Setback to Porch( If Applicable) | 3. Setback to Left<br>Property Line | 4. Setback to Right Property<br>Line | 5. Building Height |
|-----------------------|-------------------------|-------------------------------------|-------------------------------------|--------------------------------------|--------------------|
| P. 539 Ruiz Street    | 22'                     | 22'                                 | 6'                                  | 10' 2"                               | 25'                |
| A. 542 Ruiz Street    | 40'                     | 33'                                 | 21' 6"                              | 5'                                   | 25'                |
| B. 538 Ruiz Street    | Vacant                  |                                     |                                     |                                      |                    |
| C. 534 Ruiz Street    | 13'                     | NA                                  | 9'                                  | 14'                                  | 35'                |
| D.<br>543 Ruiz Street | 34' 6"                  | NA                                  | Built over<br>property line         | 43'                                  | 25'                |
| E. 535 Ruiz Street    | 34' 6"                  | 28'                                 | 1'                                  | 23'6"                                | 35'                |